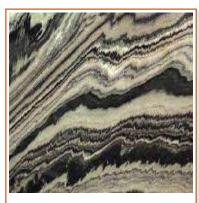

#### INDIAN MARBLES

Ash Grey

Marine Black

Rainforest Green

Indian Beige

Pink Light

Mercury White

Spider Green