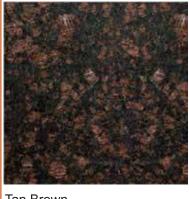

## SOUTH INDIAN GRANITES

Steel Grey

Viscount White

Colonial White

Surf Green

Vizag Blue

www.stone-mastery.com

Tan Brown